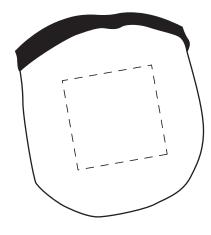

Disk

4 3/4" x 4 3/4"

Disk

\_ \_ \_ \_ \_ \_ \_ \_ \_ \_ \_ \_ \_ \_ \_ \_ \_ \_ \_

4 3/4" x 4 3/4"

**Optional Pouch** 2" x 2"

This item has been classified as a children's product as defined by the CPSIA of 2008, and as such requires certain tracking information to be present in order for the ultimate consumer to identify the origin of a product in the event of a product recall. In order to meet the CPSIA requirements a unique tracking number has been molded and/or imprinted.

COMPOSITES NOT ACTUAL SIZE

**Optional Pouch** 2″ x 2″

|\_\_\_\_