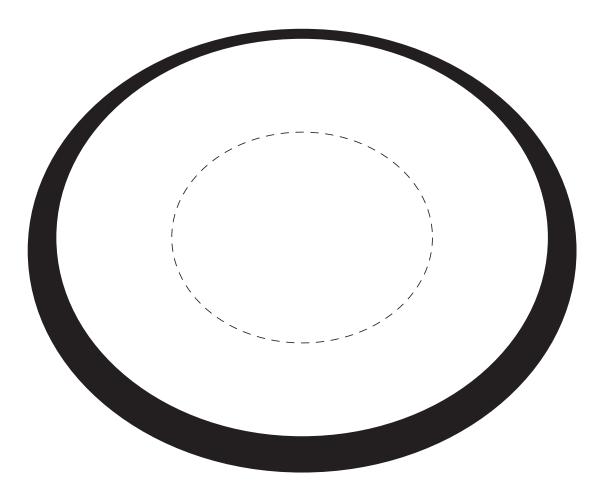

## Dashed Line For Imprint Area Only, Will Not Print.

| 1"     | Artist/Date:   | Item #: 757 Proofing:                  |
|--------|----------------|----------------------------------------|
| -      | Order #:       | Max Imprint Area: Disk: 4 3/4 Diameter |
| 0.5" — | Ship Date:     | Optional Pouch: $2'' W \times 2'' H$   |
| 1      | Imprint Color: | Imprint Type: SS                       |
| -      | Item Color::   | Actual Imprint Size:                   |
| 0"     | 0.5" 1"        |                                        |

Disk

4 3/4" x 4 3/4"

Disk

\_ \_ \_ \_ \_ \_ \_ \_ \_ \_ \_ \_ \_ \_ \_ \_ \_ \_ \_

4 3/4" x 4 3/4"

**Optional Pouch** 2" x 2"

This item has been classified as a children's product as defined by the CPSIA of 2008, and as such requires certain tracking information to be present in order for the ultimate consumer to identify the origin of a product in the event of a product recall. In order to meet the CPSIA requirements a unique tracking number has been molded and/or imprinted.